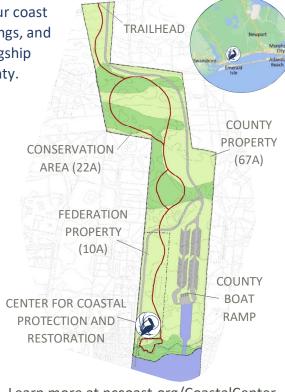

# The Center for Coastal Protection and Restoration

The Center for Coastal Protection and Restoration will connect people to our coast through education programs, recreational experiences, community gatherings, and special events. Located on Bogue Sound just east of Red Barn Road, this flagship facility will welcome visitors in the rapidly-growing western end of the county.

### **KEY FEATURES**

- 10-acre Federation site dedicated to community engagement and coastal experiences
- · Education and Event Center
- Education Classroom
- Outdoor Meeting and Education Spaces
- · Two miles of Nature Trails
- 67-acre Adjacent County Park with Boat Ramp