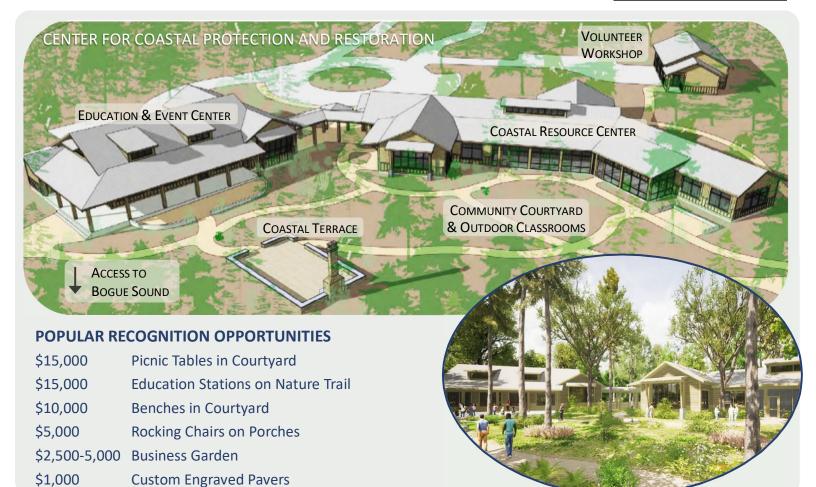

The Business Garden will welcome visitors with a permanent outdoor art installation similar to the one shown, surrounded by bench seating and the sounds of nature. Business supporter names will be engraved on the pedestal or surrounding brickwork. The Business Garden will be located in the main courtyard, welcoming visitors to the Education and Event Center, the Federation office, the Terrace, or the nature trail.

Contact Sarah King at <a href="mailto:sarahk@nccoast.org">sarahk@nccoast.org</a> for a full listing of recognition opportunities or for custom options.