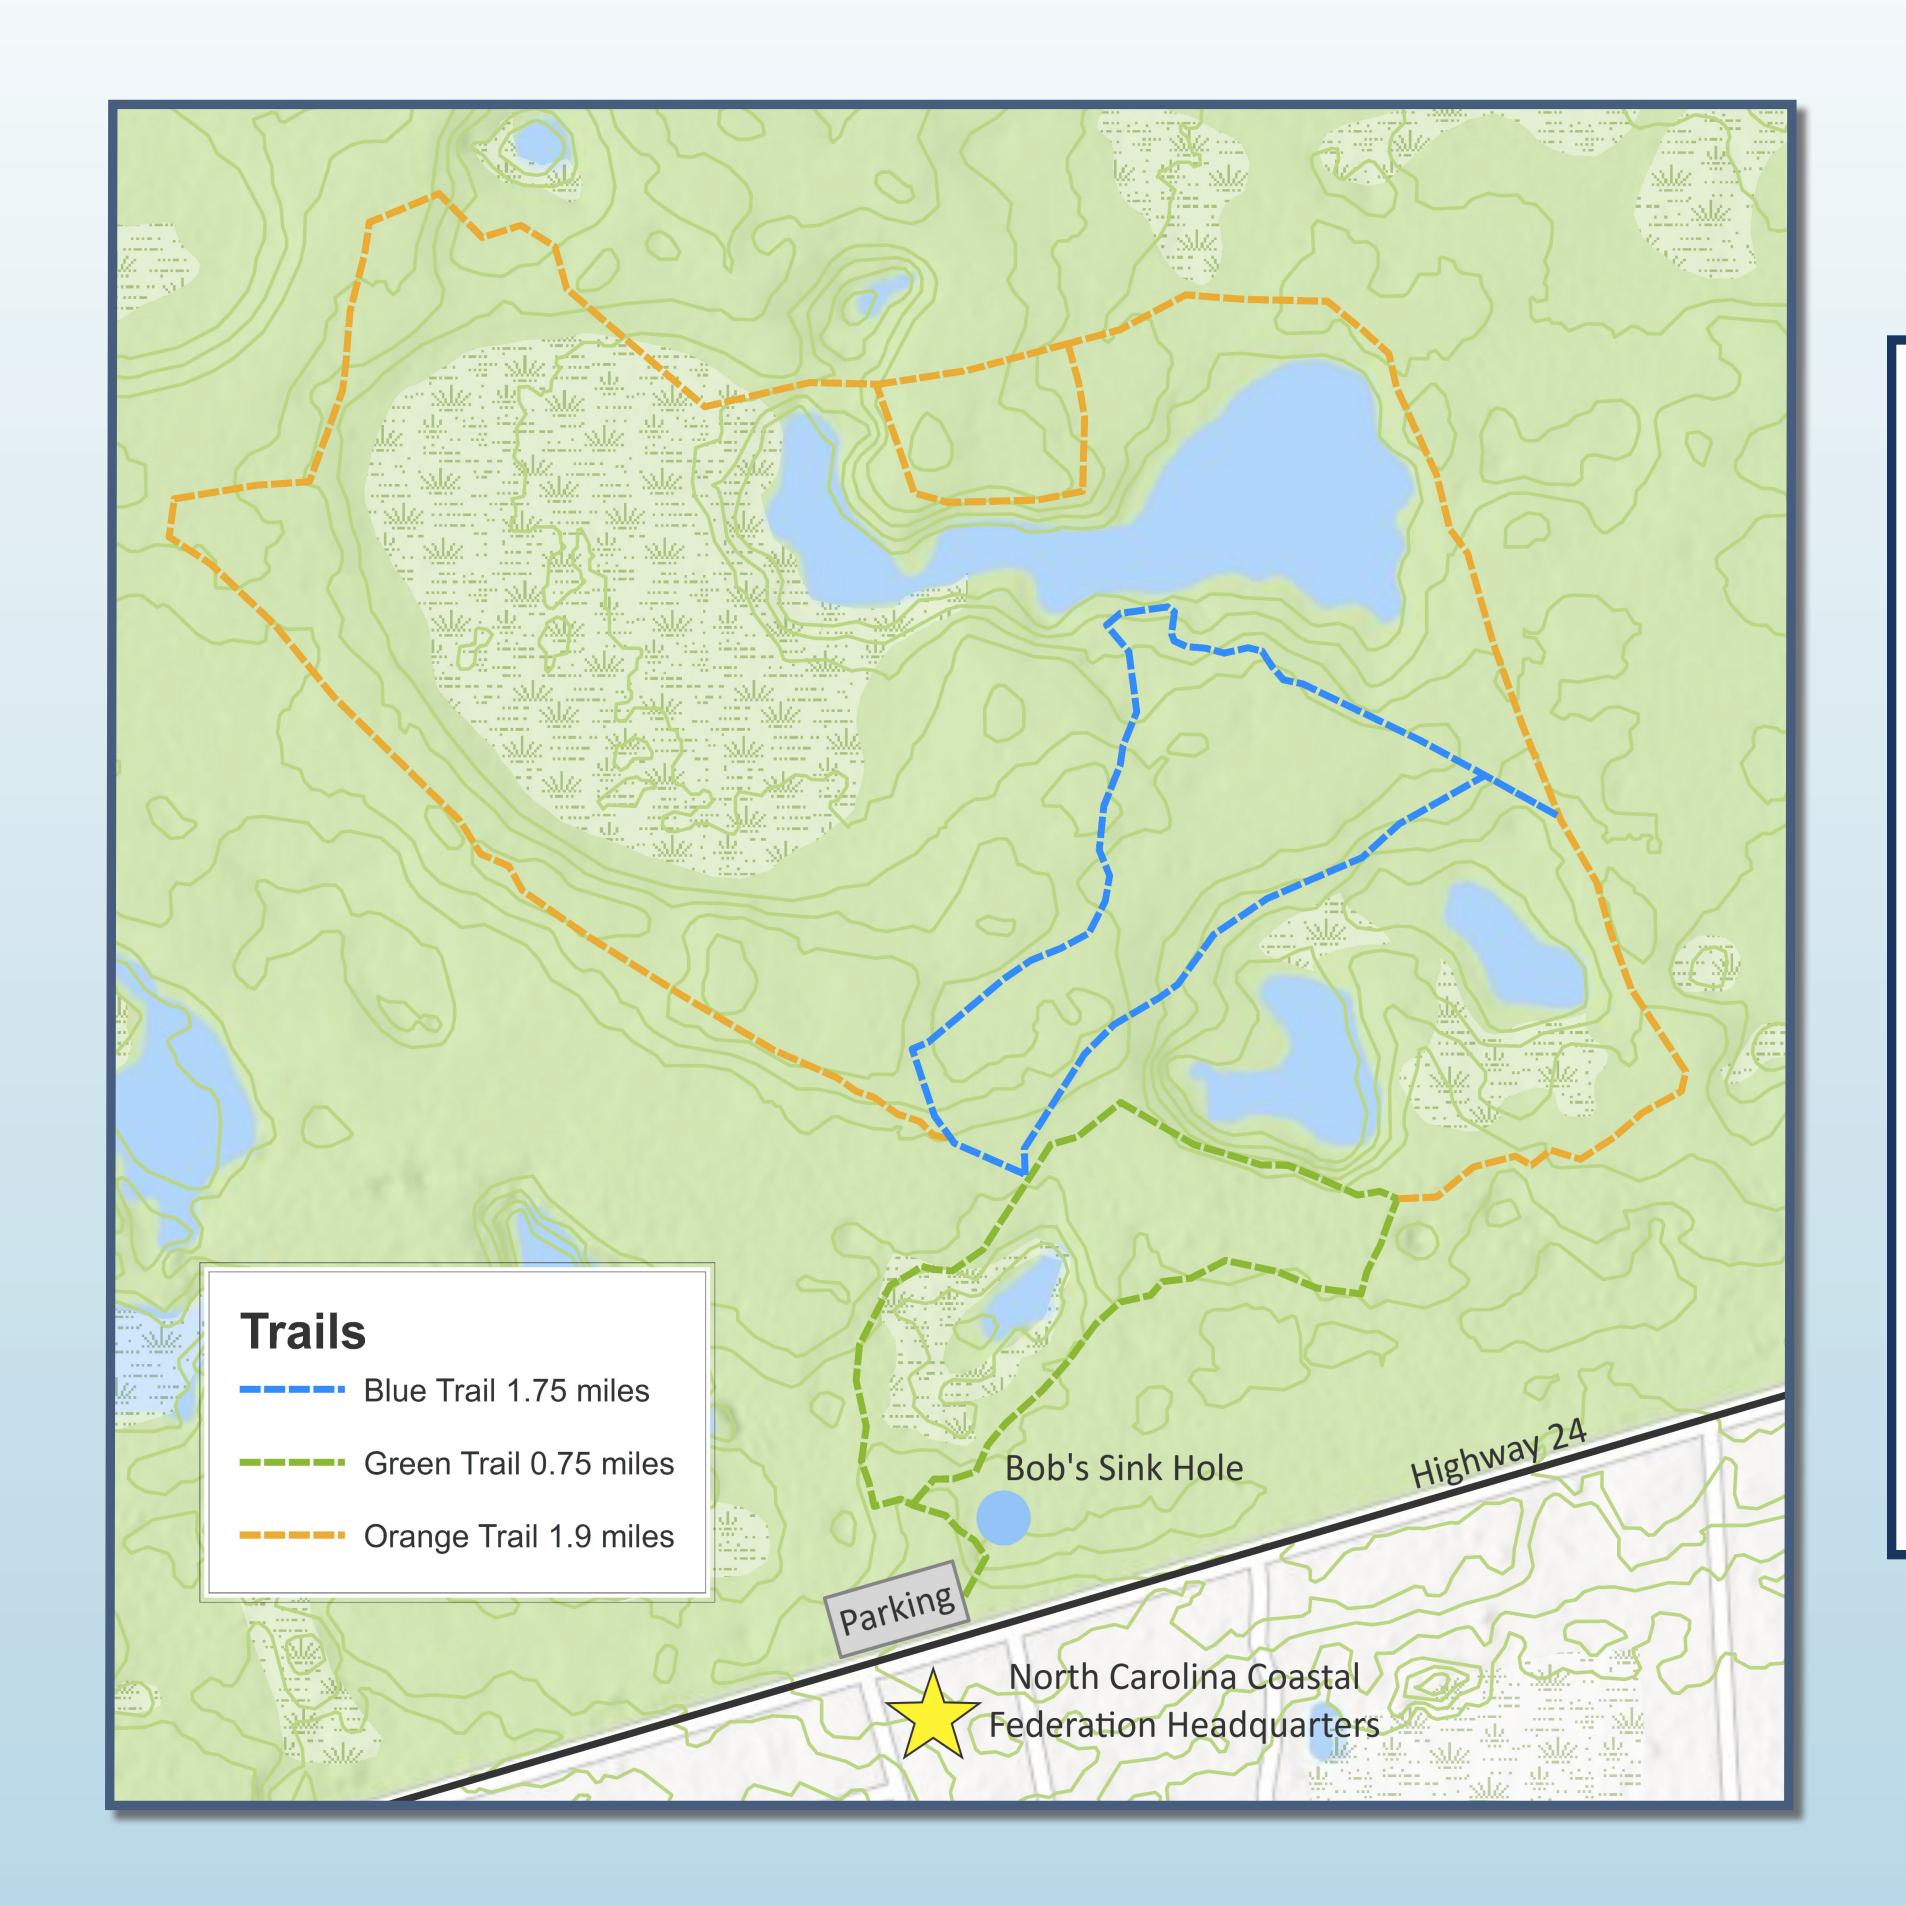

## Patsy Pond Nature Trail

of the CROATAN NATIONAL FOREST

## TRAIL INFORMATION

**Trail Difficulty: Easy Hours: Dawn to Dusk** 

Green Trail: 0.75 miles

— Blue Trail: 1.75 miles

Orange Trail: 1.9 miles

Restrooms are available across the street at the North Carolina Coastal Federation.