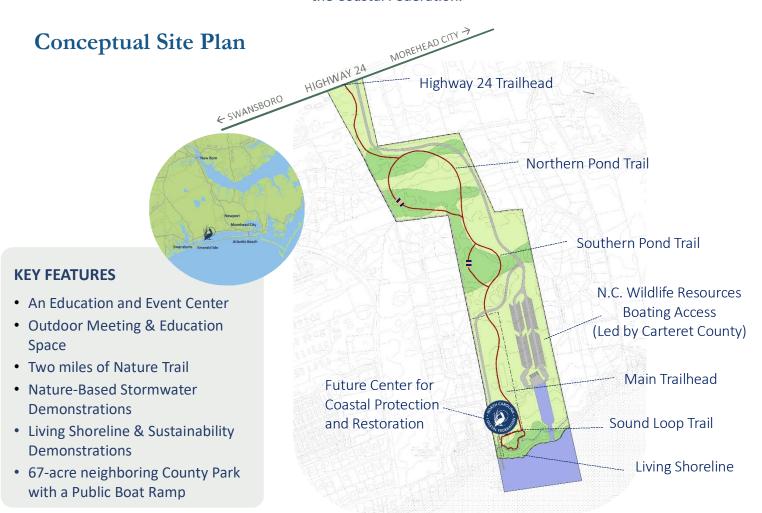

## The Center for Coastal Protection and Restoration

In 2020, the Coastal Federation launched a bold new plan to establish the Center for Coastal Protection and Restoration. Centrally located in Carteret County, this flagship education center will expand the federation's reach to over three million people by 2030. Nestled within a 77-acre property between Highway 24 and Bogue Sound, the 10-acre campus will feature educational and recreational experiences while serving as the future headquarters of the Coastal Federation.

#### **COMING SOON**

- Final building designs.
- Ribbon cutting for nature trails and other outdoor features.
- · Construction of the main entry road from Highway 24.