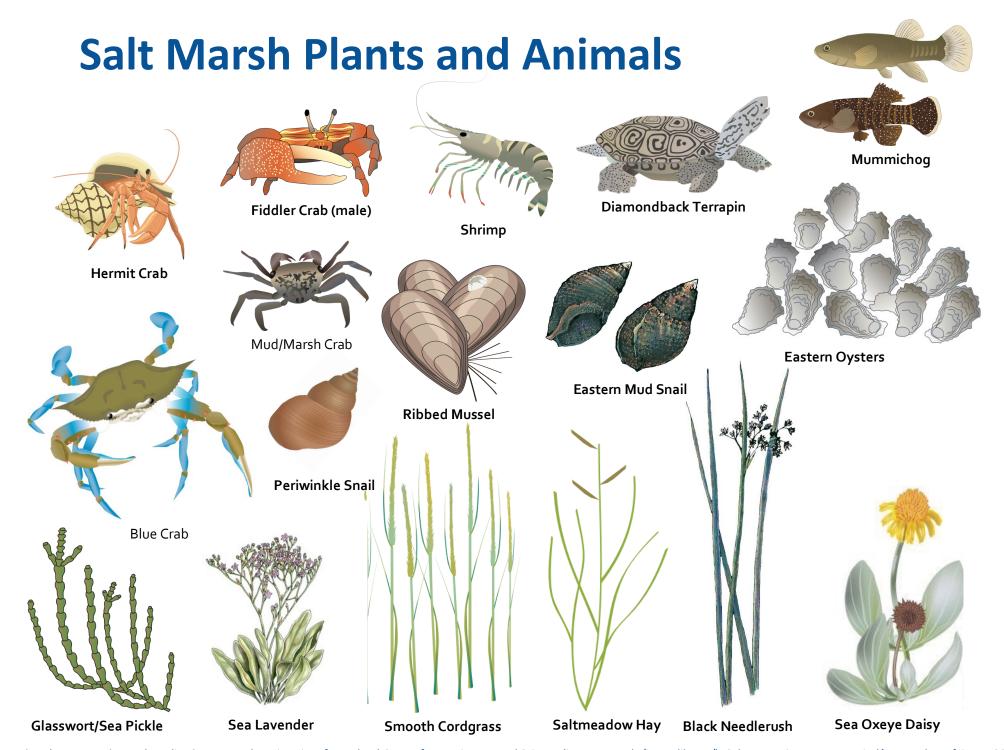

| Can you find:        | Water | Low<br>Marsh | Mid<br>Marsh | High<br>Marsh |
|----------------------|-------|--------------|--------------|---------------|
| Smooth cordgrass     |       |              |              |               |
| Saltmeadow hay       |       |              |              |               |
| Glasswort/Sea Pickle |       |              |              |               |
| Sea lavender         |       |              |              |               |
| Black needlerush     |       |              |              |               |
| Sea Oxeye Daisy      |       |              |              |               |
| Periwinkle Snails    |       |              |              |               |
| Mud Snails           |       |              |              |               |
| Fiddler Crabs        |       |              |              |               |
| Blue Crabs           |       |              |              |               |
| Shrimp               |       |              |              |               |
| Hermit Crab          |       |              |              |               |
| Oysters              |       |              |              |               |
| Ribbed Mussels       |       |              |              |               |
| Fish                 |       |              |              |               |
| Trash                |       |              |              |               |
| Other                |       |              |              |               |