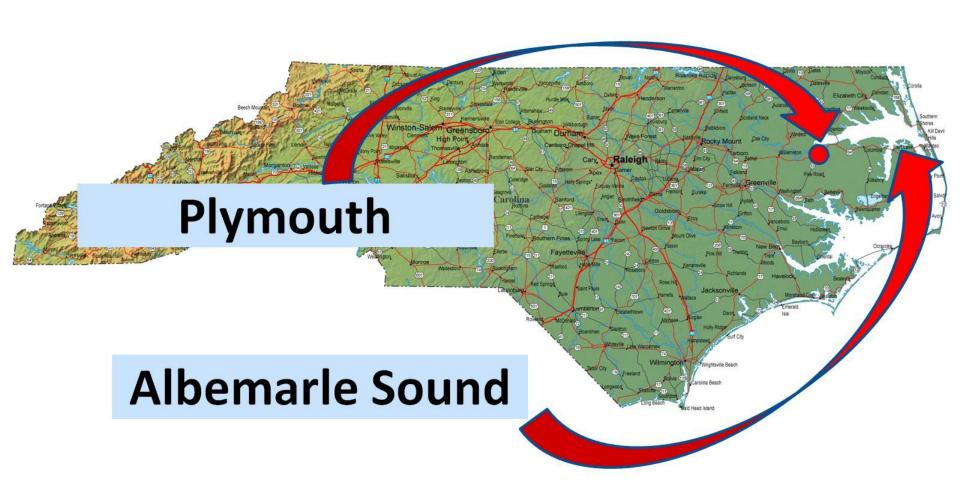

#### **Resilient Coastal Tourist Communities**

Brian Roth
Town of Plymouth

Brian Roth has been serving as the mayor of Plymouth for more than a dozen years. Mayor Roth completed the four-year naval science and industrial technology programs at the University of Michigan and Eastern Michigan University. As a commissioned naval officer, he served aboard EA-6B Prowler jets as an electronic countermeasures officer. He flew missions from the USS Ranger and USS Midway aircraft carriers. Later, he served the Navy as assistant program manager for testing and evaluation in Washington, D.C., developing numerous advanced weapon systems. His recent accolades include the NOAA Walter B. Jones Sr. Award for Excellence in Local Government and the N.C. Wildlife Federation's Governor's Award for Municipal Conservationist of the Year.