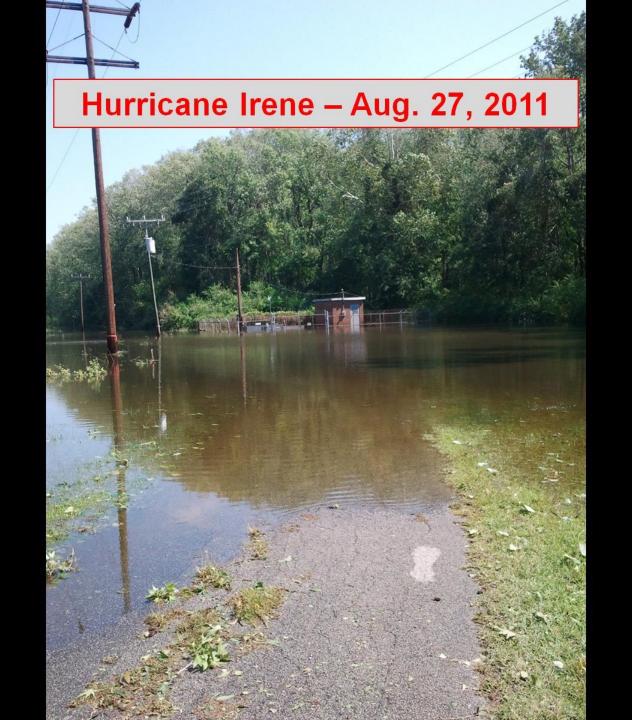

mouth

Brian Roth has been serving as the mayor of Plymouth for more than a dozen years. Mayor Roth completed the four-year naval science and industrial technology programs at the University of Michigan and Eastern Michigan University. As a commissioned naval officer, he served aboard EA-6B Prowler jets as an electronic countermeasures officer. He flew missions from the USS Ranger and USS Midway aircraft carriers. Later, he served the Navy as assistant program manager for testing and evaluation in Washington, D.C., developing numerous advanced weapon systems. His recent accolades include the NOAA Walter B. Jones Sr. Award for Excellence in Local Government and the N.C. Wildlife Federation's Governor's Award for Municipal Conservationist of the Year.



## **North Carolina**





















### **North Carolina Sea Grant**

#### **VCAPS**

# Vulnerability, Consequences, and Adaptation Planning Scenarios

Jessica C. (Jess) Whitehead, Ph.D. – Regional Climate Extension Specialist, SC Sea Grant Consortium/NC Sea Grant, Charleston, SC

**John F (Jack) Thigpen, Ph.D.** – Extension Director, NC Sea Grant NC State University

Michelle Covi, M.S. – Outreach Coordinator, RENCI @ East Carolina University, Doctoral Student, Coastal Resources Management

Gloria Putnam – Water Quality Planning Specialist NC Sea Grant, NC State University

**Tom Allen, Ph.D.** – Director, RENCI, East Carolina University

Seth Tuler - Social and Environmental Research Institute









































## RISING TO THE CHALLENGE