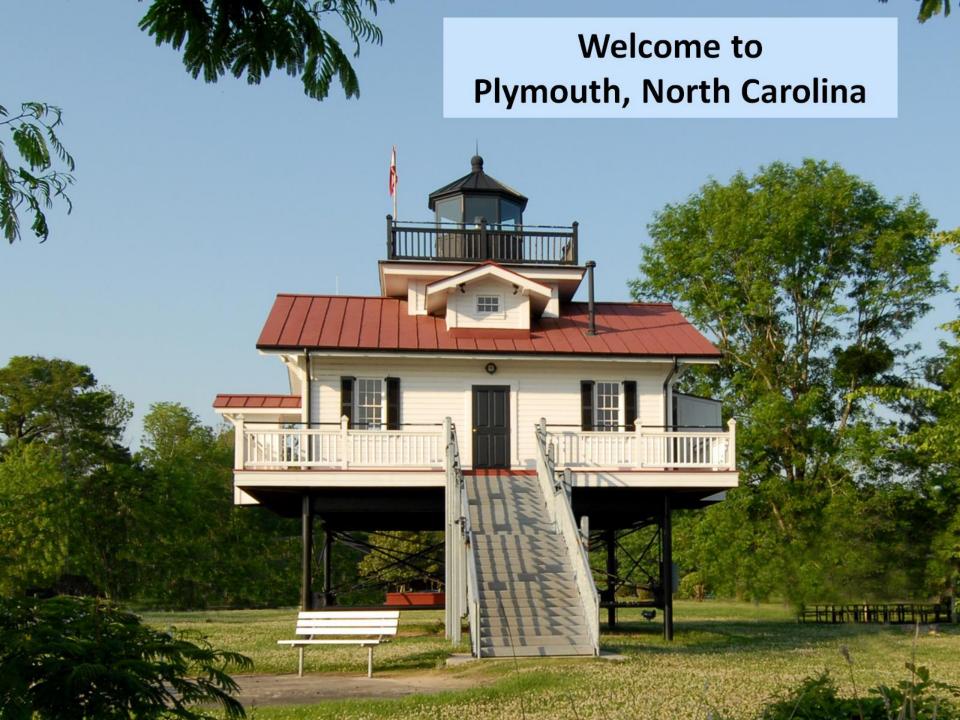

#### **Resilient Coastal Tourist Communities**

Brian Roth
Town of Plymouth

Brian Roth has been serving as the mayor of Plymouth for more than a dozen years. Mayor Roth completed the four-year naval science and industrial technology programs at the University of Michigan and Eastern Michigan University. As a commissioned naval officer, he served aboard EA-6B Prowler jets as an electronic countermeasures officer. He flew missions from the USS Ranger and USS Midway aircraft carriers. Later, he served the Navy as assistant program manager for testing and evaluation in Washington, D.C., developing numerous advanced weapon systems. His recent accolades include the NOAA Walter B. Jones Sr. Award for Excellence in Local Government and the N.C. Wildlife Federation's Governor's Award for Municipal Conservationist of the Year.