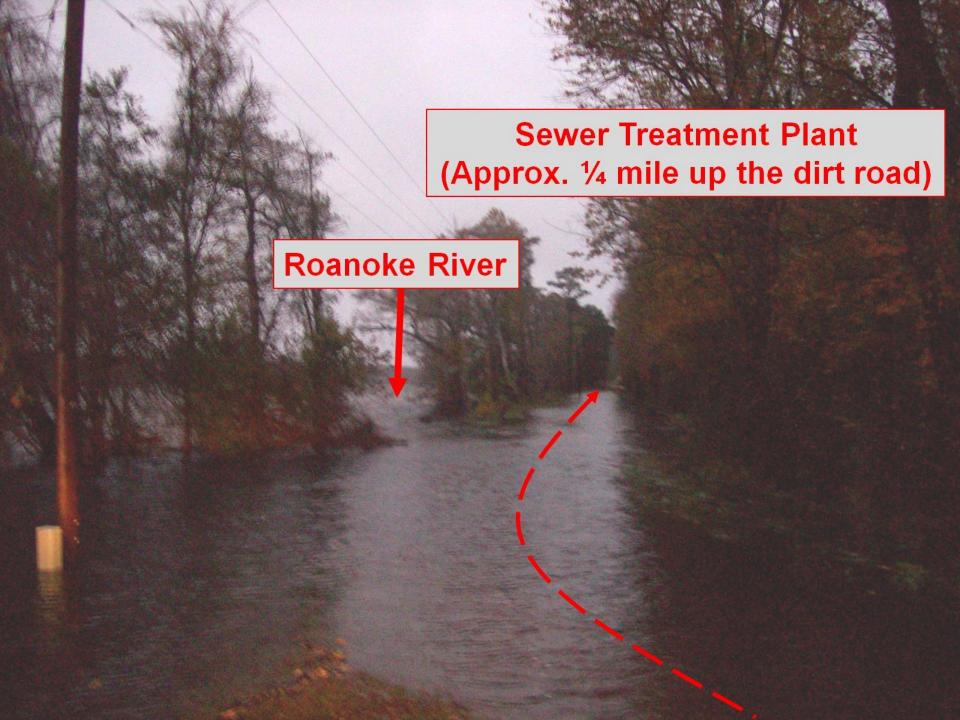

uth

Brian Roth has been serving as the mayor of Plymouth for more than a dozen years. Mayor Roth completed the four-year naval science and industrial technology programs at the University of Michigan and Eastern Michigan University. As a commissioned naval officer, he served aboard EA-6B Prowler jets as an electronic countermeasures officer. He flew missions from the USS Ranger and USS Midway aircraft carriers. Later, he served the Navy as assistant program manager for testing and evaluation in Washington, D.C., developing numerous advanced weapon systems. His recent accolades include the NOAA Walter B. Jones Sr. Award for Excellence in Local Government and the N.C. Wildlife Federation's Governor's Award for Municipal Conservationist of the Year.



## **North Carolina**





















### **North Carolina Sea Grant**

#### **VCAPS**

# Vulnerability, Consequences, and Adaptation Planning Scenarios

Jessica C. (Jess) Whitehead, Ph.D. – Regional Climate Extension Specialist, SC Sea Grant Consortium/NC Sea Grant, Charleston, SC

**John F (Jack) Thigpen, Ph.D.** – Extension Director, NC Sea Grant NC State University

Michelle Covi, M.S. – Outreach Coordinator, RENCI @ East Carolina University, Doctoral Student, Coastal Resources Management

Gloria Putnam – Water Quality Planning Specialist NC Sea Grant, NC State University

**Tom Allen, Ph.D.** – Director, RENCI, East Carolina University

Seth Tuler - Social and Environmental Research Institute









































## RISING TO THE CHALLENGE