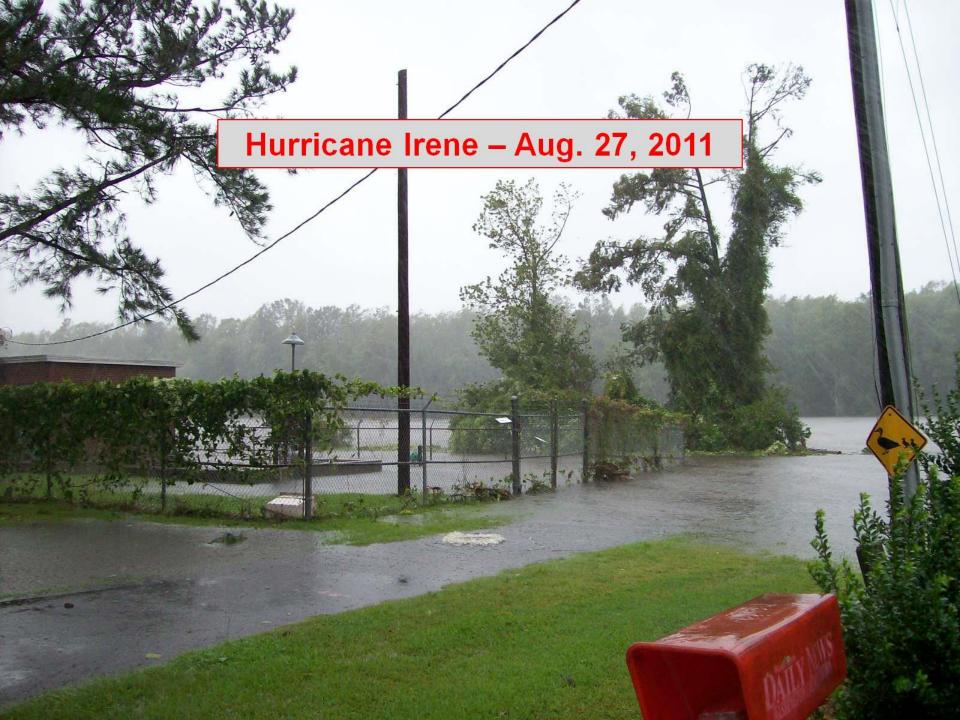

lymouth

Brian Roth has been serving as the mayor of Plymouth for more than a dozen years. Mayor Roth completed the four-year naval science and industrial technology programs at the University of Michigan and Eastern Michigan University. As a commissioned naval officer, he served aboard EA-6B Prowler jets as an electronic countermeasures officer. He flew missions from the USS Ranger and USS Midway aircraft carriers. Later, he served the Navy as assistant program manager for testing and evaluation in Washington, D.C., developing numerous advanced weapon systems. His recent accolades include the NOAA Walter B. Jones Sr. Award for Excellence in Local Government and the N.C. Wildlife Federation's Governor's Award for Municipal Conservationist of the Year.



## **North Carolina**





















### **North Carolina Sea Grant**

#### **VCAPS**

# Vulnerability, Consequences, and Adaptation Planning Scenarios

Jessica C. (Jess) Whitehead, Ph.D. – Regional Climate Extension Specialist, SC Sea Grant Consortium/NC Sea Grant, Charleston, SC

**John F (Jack) Thigpen, Ph.D.** – Extension Director, NC Sea Grant NC State University

Michelle Covi, M.S. – Outreach Coordinator, RENCI @ East Carolina University, Doctoral Student, Coastal Resources Management

Gloria Putnam – Water Quality Planning Specialist NC Sea Grant, NC State University

**Tom Allen, Ph.D.** – Director, RENCI, East Carolina University

Seth Tuler - Social and Environmental Research Institute









































## RISING TO THE CHALLENGE