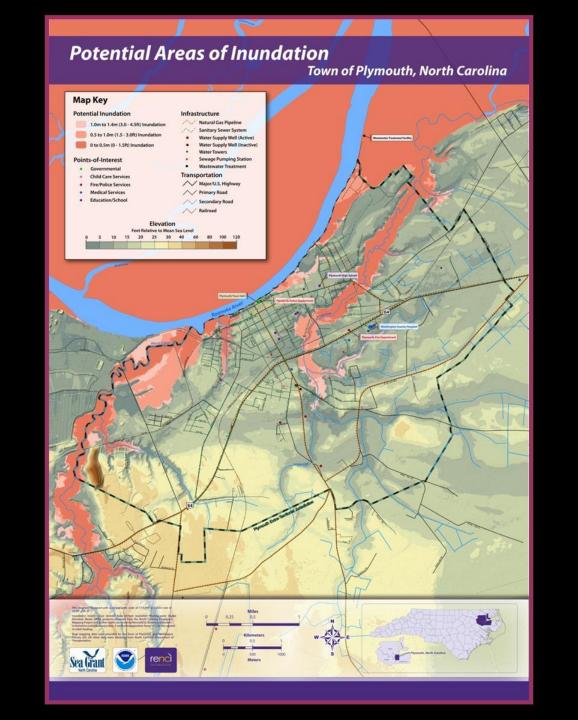

. Wildlife Federation's Governor's Award for Municipal Conservationist of the Year.



## **North Carolina**





















### **North Carolina Sea Grant**

#### **VCAPS**

# Vulnerability, Consequences, and Adaptation Planning Scenarios

Jessica C. (Jess) Whitehead, Ph.D. – Regional Climate Extension Specialist, SC Sea Grant Consortium/NC Sea Grant, Charleston, SC

**John F (Jack) Thigpen, Ph.D.** – Extension Director, NC Sea Grant NC State University

Michelle Covi, M.S. – Outreach Coordinator, RENCI @ East Carolina University, Doctoral Student, Coastal Resources Management

Gloria Putnam – Water Quality Planning Specialist NC Sea Grant, NC State University

**Tom Allen, Ph.D.** – Director, RENCI, East Carolina University

Seth Tuler - Social and Environmental Research Institute









































## RISING TO THE CHALLENGE