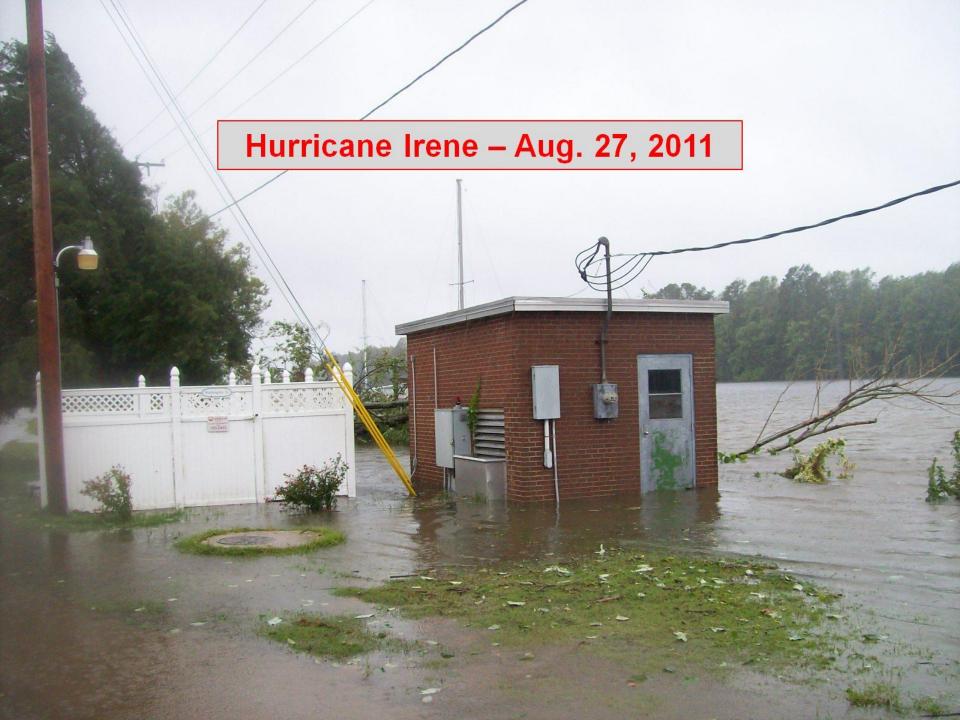

of Plymouth

Brian Roth has been serving as the mayor of Plymouth for more than a dozen years. Mayor Roth completed the four-year naval science and industrial technology programs at the University of Michigan and Eastern Michigan University. As a commissioned naval officer, he served aboard EA-6B Prowler jets as an electronic countermeasures officer. He flew missions from the USS Ranger and USS Midway aircraft carriers. Later, he served the Navy as assistant program manager for testing and evaluation in Washington, D.C., developing numerous advanced weapon systems. His recent accolades include the NOAA Walter B. Jones Sr. Award for Excellence in Local Government and the N.C. Wildlife Federation's Governor's Award for Municipal Conservationist of the Year.



## **North Carolina**





















### **North Carolina Sea Grant**

#### **VCAPS**

# Vulnerability, Consequences, and Adaptation Planning Scenarios

Jessica C. (Jess) Whitehead, Ph.D. – Regional Climate Extension Specialist, SC Sea Grant Consortium/NC Sea Grant, Charleston, SC

**John F (Jack) Thigpen, Ph.D.** – Extension Director, NC Sea Grant NC State University

Michelle Covi, M.S. – Outreach Coordinator, RENCI @ East Carolina University, Doctoral Student, Coastal Resources Management

Gloria Putnam – Water Quality Planning Specialist NC Sea Grant, NC State University

**Tom Allen, Ph.D.** – Director, RENCI, East Carolina University

Seth Tuler - Social and Environmental Research Institute









































## RISING TO THE CHALLENGE