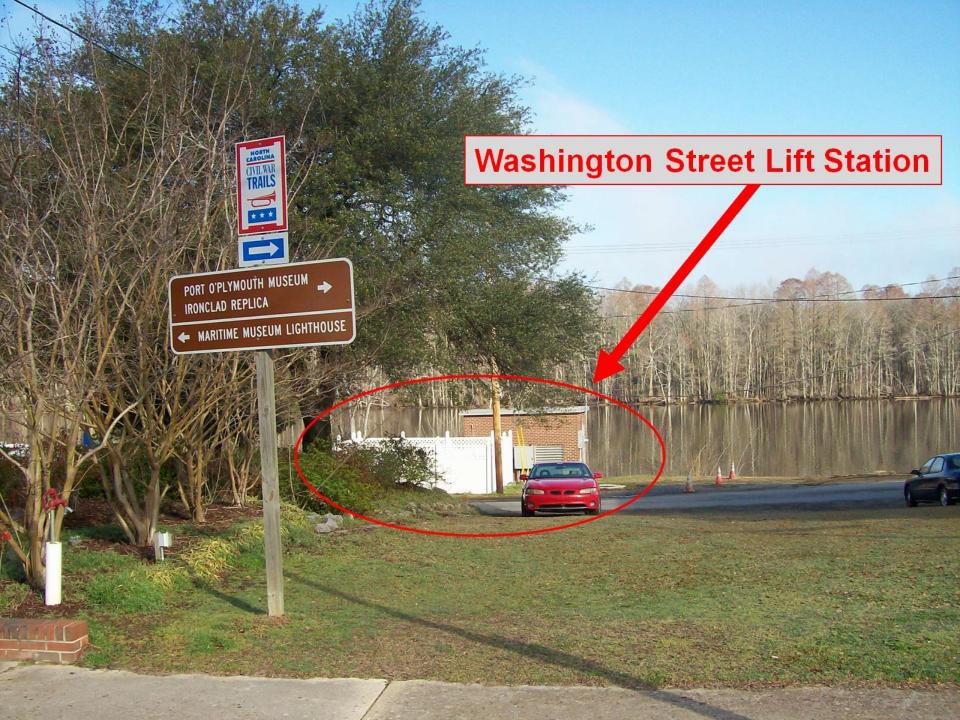

n of Plymouth

Brian Roth has been serving as the mayor of Plymouth for more than a dozen years. Mayor Roth completed the four-year naval science and industrial technology programs at the University of Michigan and Eastern Michigan University. As a commissioned naval officer, he served aboard EA-6B Prowler jets as an electronic countermeasures officer. He flew missions from the USS Ranger and USS Midway aircraft carriers. Later, he served the Navy as assistant program manager for testing and evaluation in Washington, D.C., developing numerous advanced weapon systems. His recent accolades include the NOAA Walter B. Jones Sr. Award for Excellence in Local Government and the N.C. Wildlife Federation's Governor's Award for Municipal Conservationist of the Year.



## **North Carolina**





















### **North Carolina Sea Grant**

#### **VCAPS**

# Vulnerability, Consequences, and Adaptation Planning Scenarios

Jessica C. (Jess) Whitehead, Ph.D. – Regional Climate Extension Specialist, SC Sea Grant Consortium/NC Sea Grant, Charleston, SC

**John F (Jack) Thigpen, Ph.D.** – Extension Director, NC Sea Grant NC State University

Michelle Covi, M.S. – Outreach Coordinator, RENCI @ East Carolina University, Doctoral Student, Coastal Resources Management

Gloria Putnam – Water Quality Planning Specialist NC Sea Grant, NC State University

**Tom Allen, Ph.D.** – Director, RENCI, East Carolina University

Seth Tuler - Social and Environmental Research Institute









































## RISING TO THE CHALLENGE