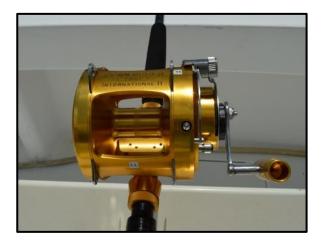

## Penn Internationals, Butts, and Rods

- 2 Penn International II 130W Reels mounted on Tom Greene Custom Rods with Aftco curved Butts. \$1,100.00 each OBO
- Tom Greene Custom Heavy Short Planer Rod. Can pair with Aftco curved butt. \$250.00 OBO
- 2 Penn International II 30W reels mounted on Interline Lady Angler rods. \$450.00 each OBO

This equipment was donated to the Coastal Federation after being minimally used (if at all) out of Wrightsville Beach. Excellent condition. Best offer. Items are stored at Wrightsville Beach. Please contact Mike Giles at (910) 231-6687 for more information.