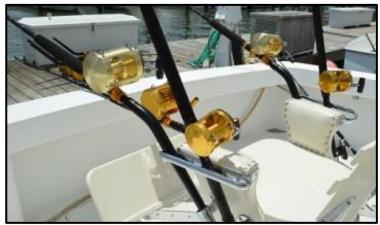

## Penn Internationals, Butts, and Rods

- 2 Penn International II 130W Reels mounted on Tom Greene Custom Rods with Aftco curved Butts. \$1,100.00 each OBO
- Tom Greene Custom Heavy Short Planer Rod. Can pair with Aftco curved butt. \$250.00 OBO
- 2 Penn International II 30W reels mounted on Interline Lady Angler rods. \$450.00 each OBO

This equipment was donated to the Coastal Federation after being minimally used (if at all) out of Wrightsville Beach. Excellent condition. Best offer. Items are stored at Wrightsville Beach. Please contact Mike Giles at (910) 231-6687 for more information.