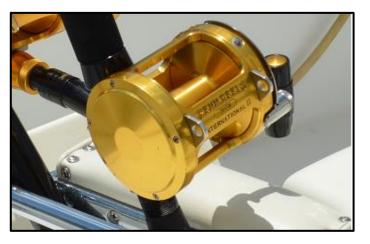

## Penn Internationals, Butts, and Rods

- 2 Penn International II 130W Reels mounted on Tom Greene Custom Rods with Aftco curved Butts. \$1,100.00 each OBO
- Tom Greene Custom Heavy Short Planer Rod. Can pair with Aftco curved butt. \$250.00 OBO
- 2 Penn International II 30W reels mounted on Interline Lady Angler rods. \$450.00 each OBO

This equipment was donated to the Coastal Federation after being minimally used (if at all) out of Wrightsville Beach. Excellent condition. Best offer. Items are stored at Wrightsville Beach. Please contact Mike Giles at (910) 231-6687 for more information.